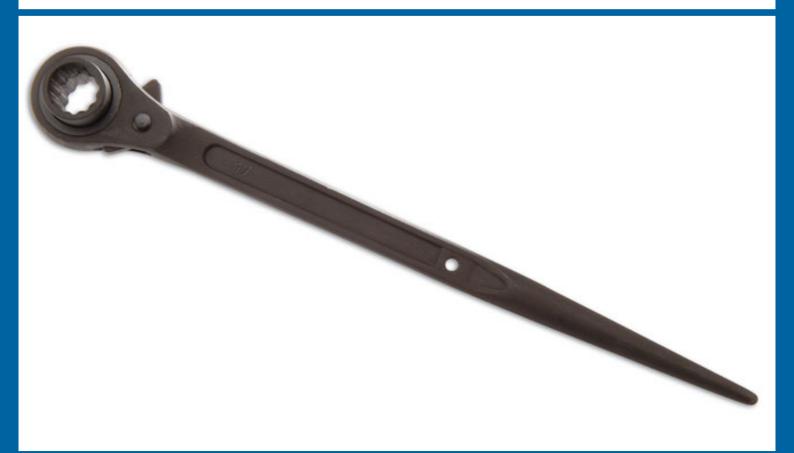

## Ratchet Podger Spanner 32mm x 36mm

Twin-sized ratcheting podger spanner with a long, tapered shaft for easy alignment of component holes and a 32mm and 36mm Bi-Hex (12pt) ratchet head for fast assembly. Manufactured from chrome vanadium with a durable black phosphate finish and a hole for safety cord attachment. A professional tool ideal for scaffolding and construction use, precision engineered to ANSI and DIN standards.

## **Additional Information**

- Size: 32mm x 36mm. Length: 450mm.
- Deep socket: protects knuckles when working near brickwork.
- Bi-Hex (12pt) double sided ratchet mechanism.
- Ideal for scaffolding and construction.
- · Manufactured from chrome vanadium with black phosphate finish.